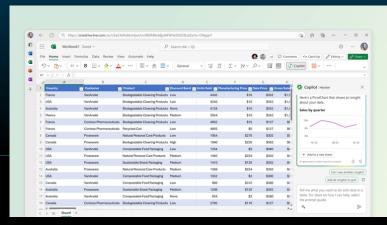

## Explore how you can use the power of AI in Excel

Copilot in excel allows you to Analyse, understand, and visualize your data with ease.

Microsoft Copilot in Excel helps you do more with your data in Excel tables by generating formula column suggestions, showing insights in charts and PivotTables, and highlighting interesting portions of data.

Try different prompts to get what you want

Create Edit Understand

"Generate a formula column suggestion."

Try in Excel Get tips on Copilot prompts

Elevate your Excel worksheets with Copilot, empowering it to create formula columns seamlessly.

Specify the columns you wish to include by entering the details in the command box. Copilot not only offers formula suggestions but also provides explanations for each formula, aiding in a comprehensive understanding of their functionality.